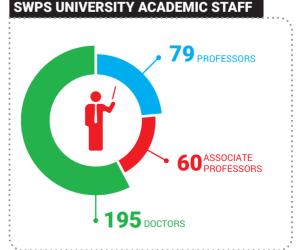

# STUDENTS TO THE TOTAL STATE OF THE TOTAL STATE OF

ASSOCIATE PROFESSORS

**DISTINGUISHED SCIENTISTS** 