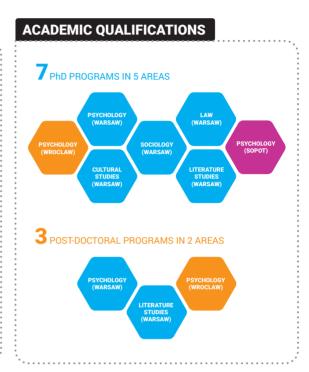

### **EDUCATIONAL OFFER**

BACHELOR PROGRAMS

a

2

20 COURSES 51 MAJORS

JOINT BACHELOR MASTER PROGRAMS

2 COURSES 28 MAJORS

**MASTER PROGRAMS** 

7 COURSES 12 MAJORS

**PhD STUDIES** 

4 COURSES

POST-GRADUATE STUDIES

100 COURSES 60 TRAINING PROGRAMS