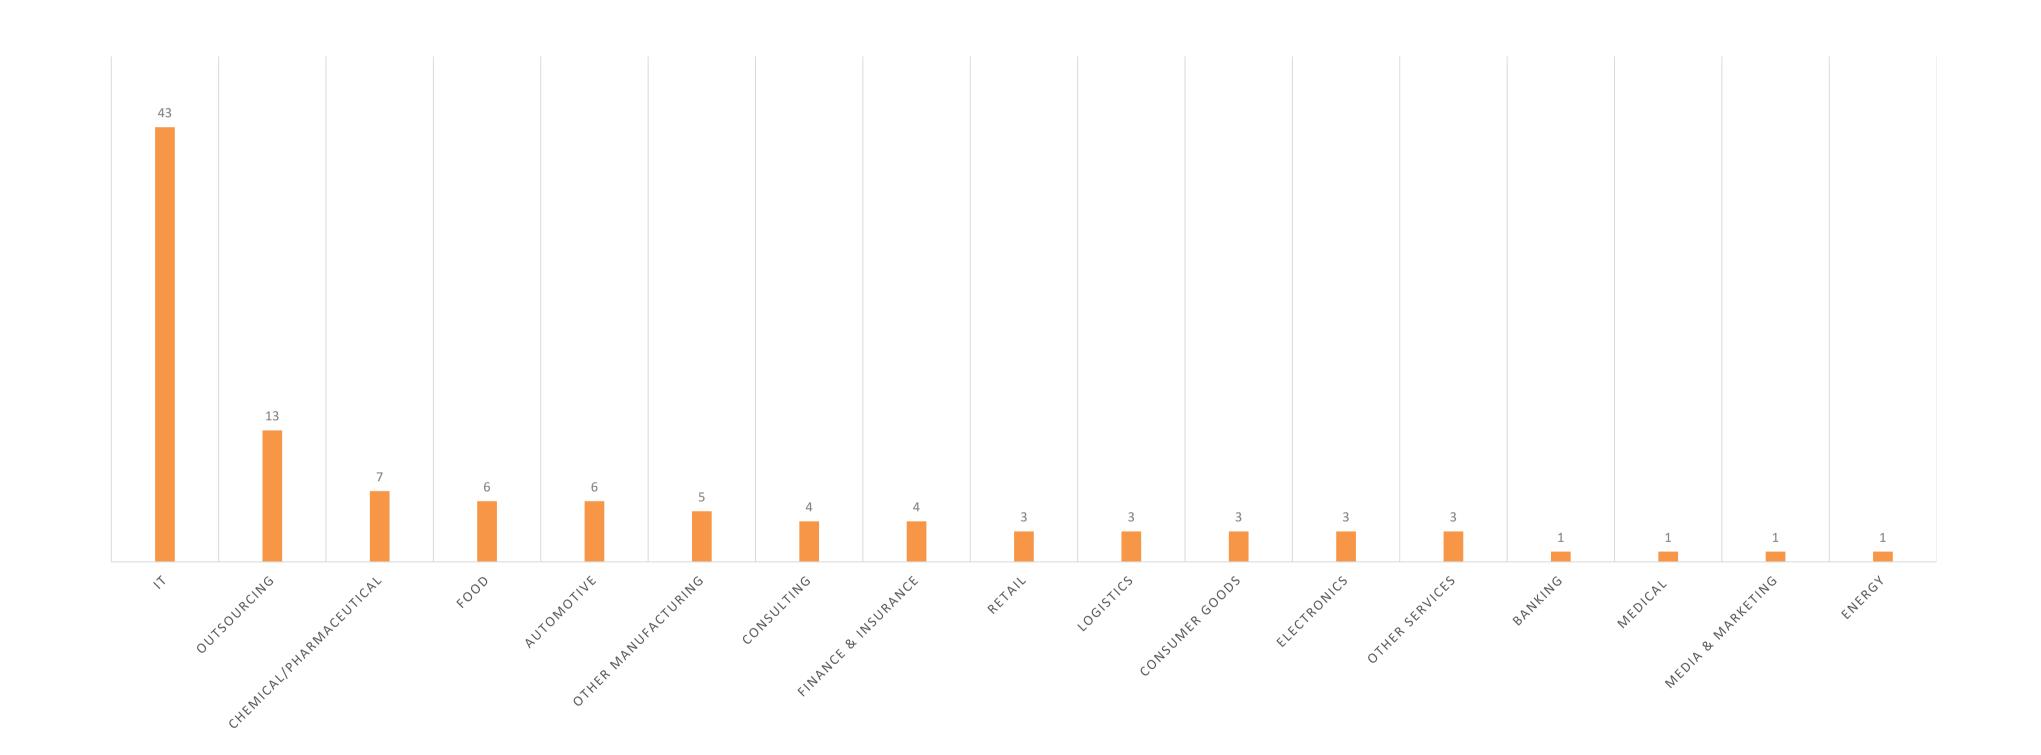

C MARKET & STUDENTS IN POZNAN, POLAND





534 000 city residents

1400 000 people in Poznań's metropolitan area

### STUDENTS & GRADUATES

#### Students











24 universities 102 164 students

**5 300** foreign students

25 100 graduates

#### Fields of Studies Important for BPO/SSC Sector





#### Languages

8 600students1 600graduates



#### **Technical studies**

16 200students6 200graduates



#### IT

6 000students1 500graduates



#### **Business&Administration**

#### Language Fields at Universities













1300 students

**520** students

270 students

272 students 319 students

### BUSINESS SEVICES SECTOR

#### **Big Brands**

























#### **Modern Services Sector**





120 services centres



21 500 employees

#### **Parent Companies Industries**





#### **Centers - Breakdown by Number of Employees**







#### **BSS MARKET**

# Division of centers by country of origin

| Country | Number of Centers |
|---------|-------------------|
| PL      | 28                |
| USA     | 22                |
| GER     | 18                |
| UK      | 10                |
| FRA     | 5                 |
| NED     | 5                 |
| DEN     | 4                 |
| SWE     | 3                 |
| FIN     | 3                 |
| SWI     | 2                 |
| IRL     | 2                 |

| Country | Number of Centers |
|---------|-------------------|
| BEL     | 1                 |
| RUS     | 1                 |
| ROM     | 1                 |
| NOR     | 1                 |
| CHN     | 1                 |
| POR     | 1                 |
|