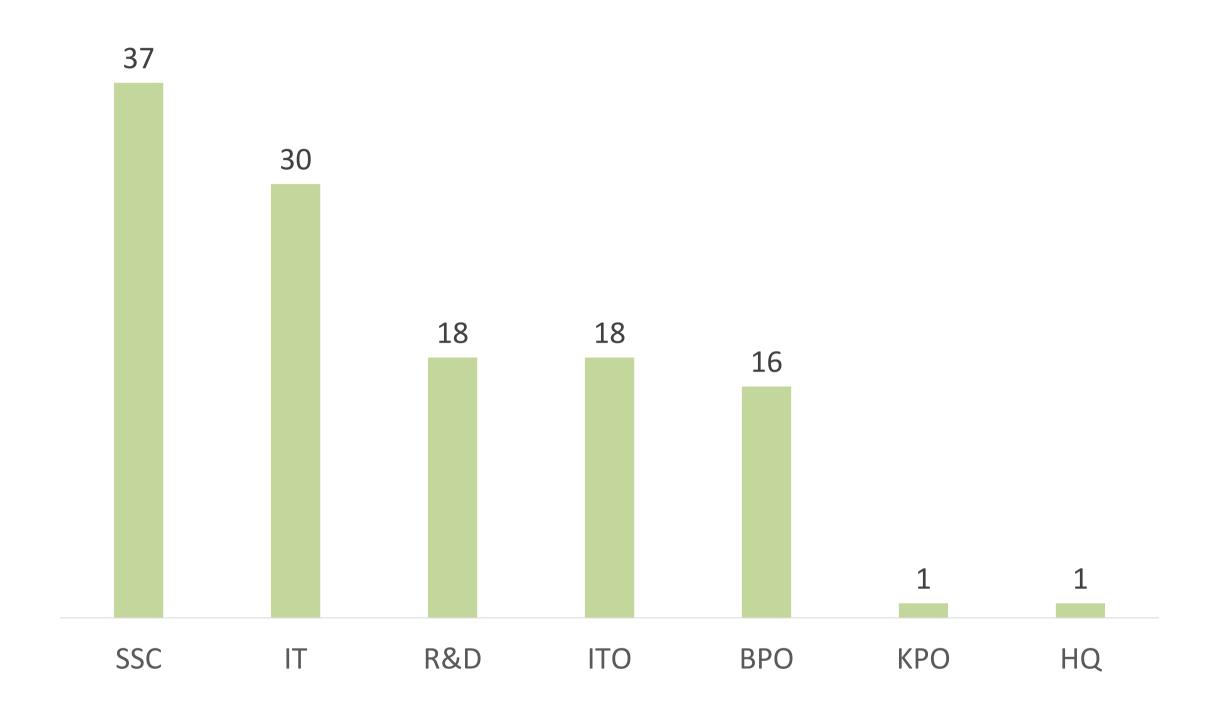

| 28                |
| USA     | 22                |
| GER     | 18                |
| UK      | 10                |
| FRA     | 5                 |
| NED     | 5                 |
| DEN     | 4                 |
| SWE     | 3                 |
| FIN     | 3                 |
| SWI     | 2                 |
| IRL     | 2                 |

| Country | Number of Centers |
|---------|-------------------|
| BEL     | 1                 |
| RUS     | 1                 |
| ROM     | 1                 |
| NOR     | 1                 |
| CHN     | 1                 |
| POR     | 1                 |
| CAN     | 1                 |
| RSA     | 1                 |
| SPA     | 1                 |
| JAP     | 1                 |
| UKR     | 1                 |
|         |                   |











At the beginning

| 1965 | 1 |
|------|---|
| 1989 | 1 |
| 1991 | 1 |
| 1993 | 1 |
| 1994 | 2 |
| 1995 | 3 |
| 1999 | 2 |
| 2000 | 1 |

First center in Poznań was established in 1965.









### Number of Centers Supporting Individual

**Business Processes** 

#### IT Help Desk 32 Software Development 32 Data Center 27 **Financial Services** 14 HR 24 **Customers Services** 30 50 **Supply Chain** 11 Research & Analysis 13 E-Commerce 2 14 Payroll Data & Document Managment 16 Marketing 9 **Legal Services** 8 18 R&D **Business Analysis** 3 **Cyber Security** HCM Consulting Master Data Procurement Controlling 6 SAP IT Video Solutions

44

F&A

| Infrastructure Management | 1 |
|---------------------------|---|
| Contact Center            | 3 |
| Fund Management           | 1 |
| Audit