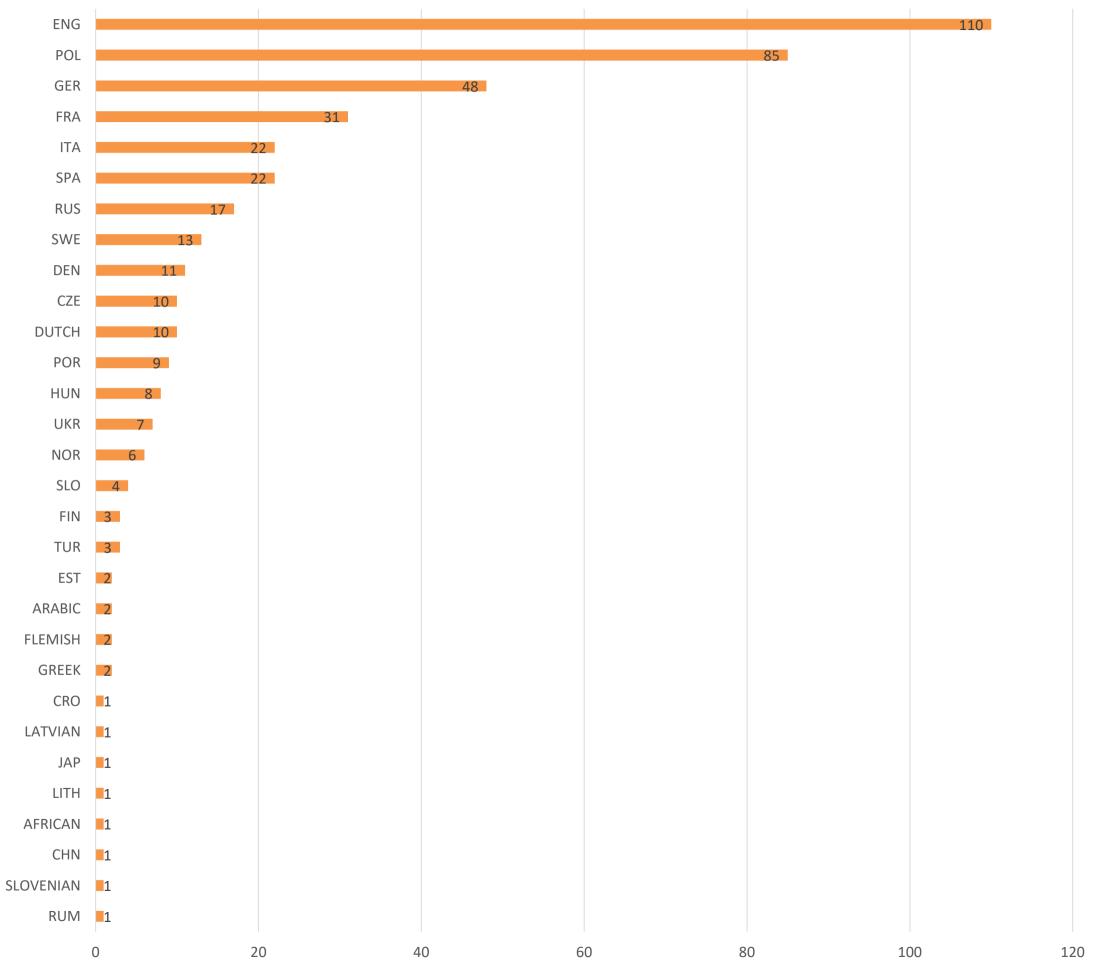

# Division of centers by country of origin

| Country | Number of Centers |
|---------|-------------------|
| PL      | 28                |
| USA     | 22                |
| GER     | 18                |
| UK      | 10                |
| FRA     | 5                 |
| NED     | 5                 |
| DEN     | 4                 |
| SWE     | 3                 |
| FIN     | 3                 |
| SWI     | 2                 |
| IRL     | 2                 |

| Country | Number of Centers |
|---------|-------------------|
| BEL     | 1                 |
| RUS     | 1                 |
| ROM     | 1                 |
| NOR     | 1                 |
| CHN     | 1                 |
| POR     | 1                 |
| CAN     | 1                 |
| RSA     | 1                 |
| SPA     | 1                 |
| JAP     | 1                 |
| UKR     | 1                 |
|         |                   |