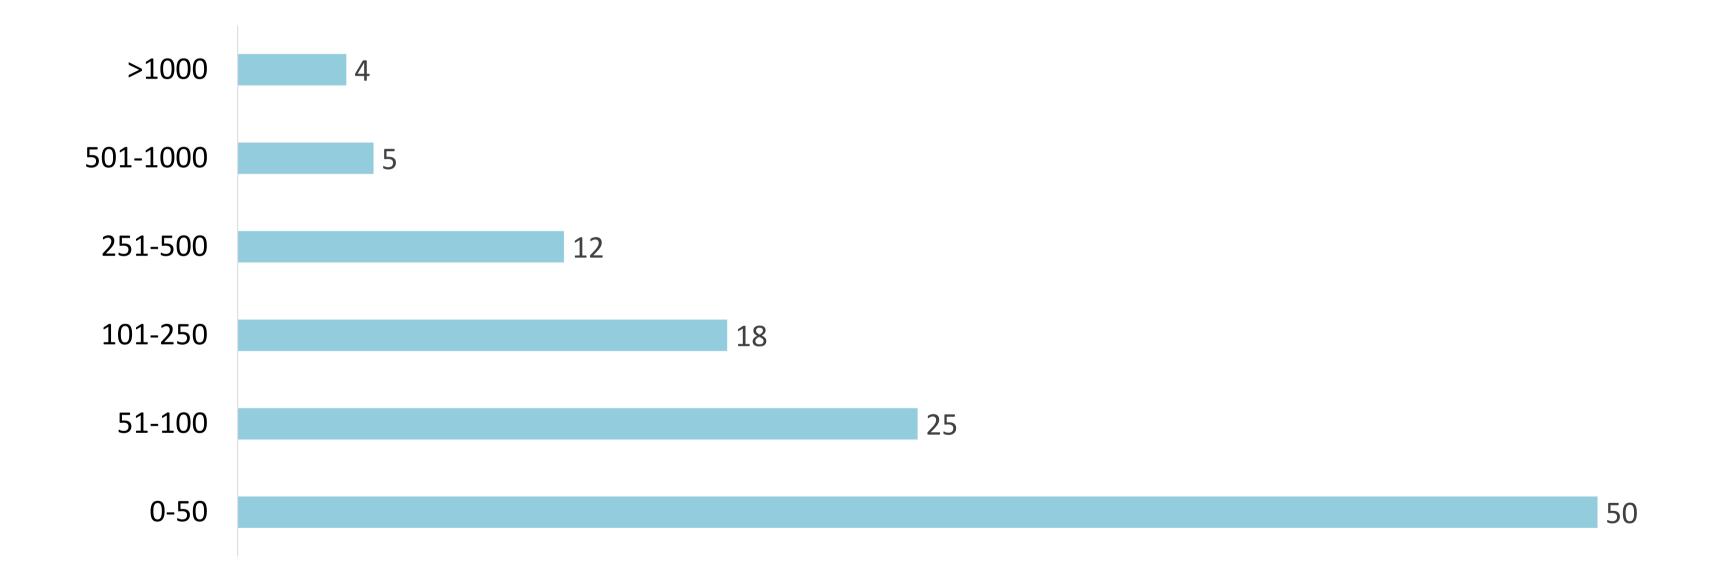

esidents

1400 000 people in Poznań's metropolitan area

### STUDENTS & GRADUATES

#### Students











24 universities 102 164 students

**5 300** foreign students

25 100 graduates

#### Fields of Studies Important for BPO/SSC Sector





#### Languages

8 600students1 600graduates



#### **Technical studies**

16 200students6 200graduates



#### IT

6 000students1 500graduates



#### **Business&Administration**

#### Language Fields at Universities













1300 students

**520** students

270 students

272 students 319 students

### BUSINESS SEVICES SECTOR

#### **Big Brands**

























#### **Modern Services Sector**





120 services centres



21 500 employees

#### **Parent Companies Industries**





#### **Centers - Breakdown by Number of Employees**







#### **BSS MARKET**

# Division of centers by country of origin

| Country | Number of Centers |
|---------|-------------------|
| PL      | 28                |
| USA     | 22                |
| GER     | 18                |
| UK      | 10                |
| FRA     | 5                 |
| NED     | 5                 |
| DEN     | 4                 |
| SWE     | 3                 |
| FIN     | 3                 |
| SWI     | 2                 |
| IRL     | 2                 |

| Country | Number of Centers |
|---------|-------------------|
| BEL     | 1                 |
| RUS     | 1                 |
| ROM     | 1                 |
| NOR     | 1                 |
| CHN     | 1                 |
| POR     | 1                 |
| CAN     | 1                 |
| RSA     | 1