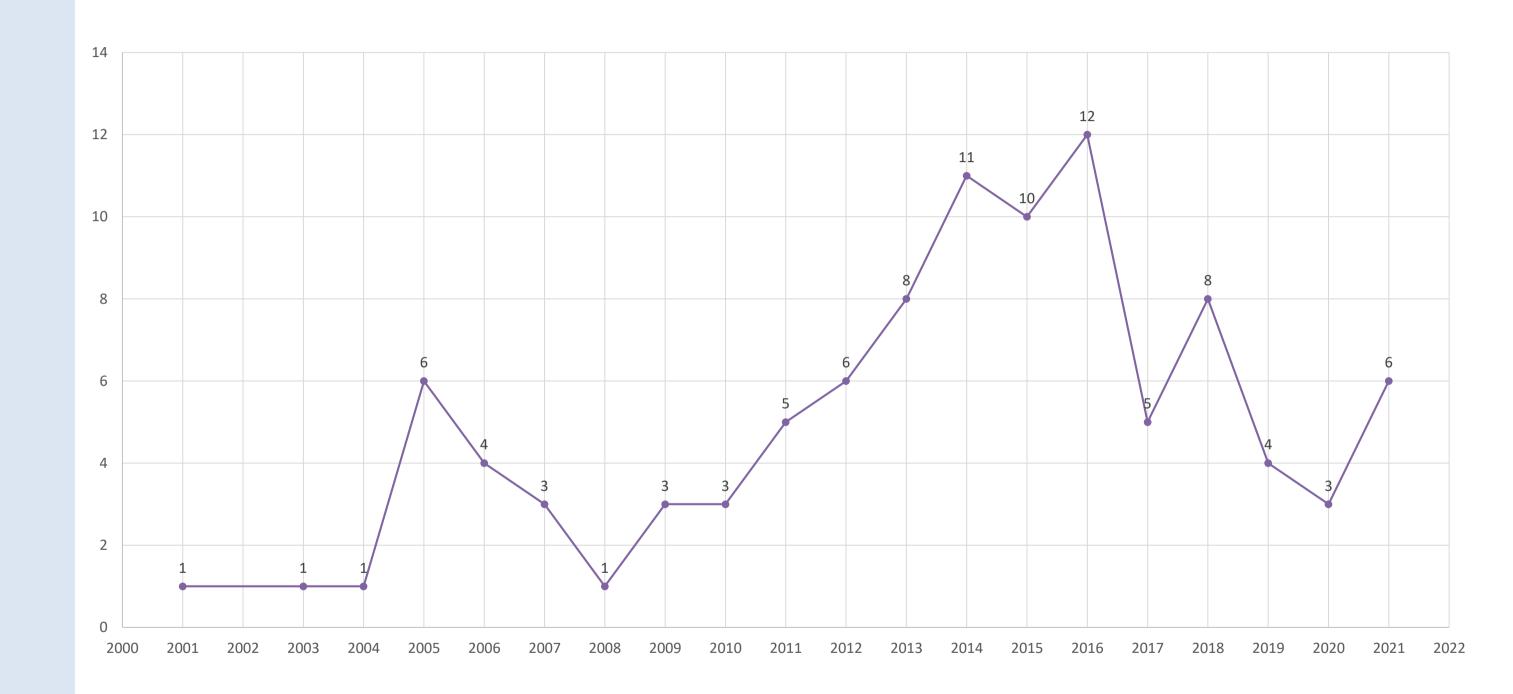

At the beginning

| 1965 | 1 |
|------|---|
| 1989 | 1 |
| 1991 | 1 |
| 1993 | 1 |
| 1994 | 2 |
| 1995 | 3 |
| 1999 | 2 |
| 2000 | 1 |

First center in Poznań was established in 1965.