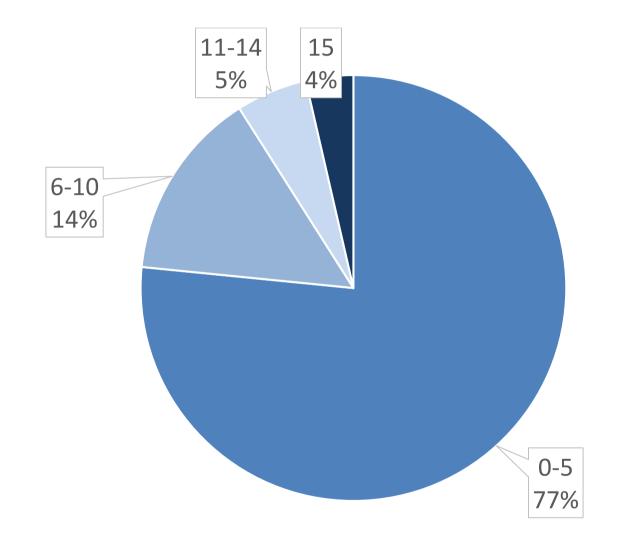

## Number of languages used in centers

## Number of languages used in centers

| No. of Languages | No. of Centers |
|------------------|----------------|
| 0-5              | 88             |
| 6-10             | 18             |
| 11-14            | 6              |
| 15               | 4              |